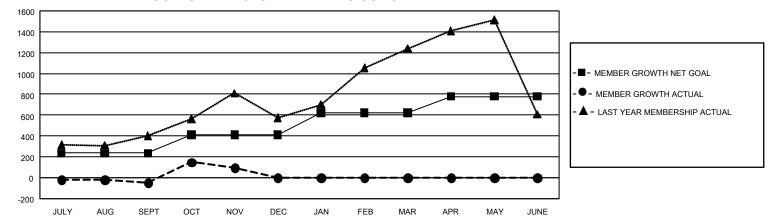

## GAT MONTHLY MEMBERSHIP PROGRESS REPORT Results

GMT Constitutional Area 6, Group A

REPORT DOES NOT INCLUDE CLUBS IN UNDISTRICTED AREAS.

| Clubs                 |               |           |               | Members               |                          |                         |                                                    |
|-----------------------|---------------|-----------|---------------|-----------------------|--------------------------|-------------------------|----------------------------------------------------|
| RESULTS FOR 2022-2023 |               |           |               | RESULTS FOR 2022-2023 |                          |                         |                                                    |
| QUARTER               | NEW CLUB GOAL | NEW CLUBS | DROPPED CLUBS | QUARTER               | EMBER GROWTH NET<br>GOAL | MEMBER GROWTH<br>ACTUAL | DROPPED MEMBERS<br>ACTUAL (including<br>transfers) |
| JULY/AUG/SEPT         | - 45          | 0         | 3             | JULY/AUG/SEPT         | 235                      | 343                     | 359                                                |
| OCT/NOV/DEC           | 48            | 2         | 4             | OCT/NOV/DEC           | 175                      | 390                     | 209                                                |
| JAN/FEB/MAR           | 21            | 0         | 0             | JAN/FEB/MAR           | 210                      | 0                       | 0                                                  |
| APR/MAY/JUNE          | 33            | 0         | 0             | APR/MAY/JUNE          | 160                      | 0                       | 0                                                  |