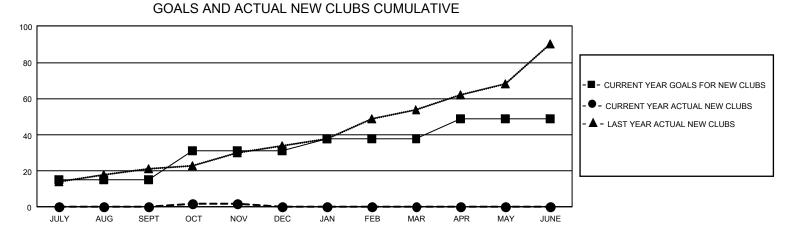

## GAT MONTHLY MEMBERSHIP PROGRESS REPORT Results

GMT Constitutional Area 6, Group A

REPORT DOES NOT INCLUDE CLUBS IN UNDISTRICTED AREAS.

| Clubs                 |               |           |               | Members               |                          |                         |                                                    |
|-----------------------|---------------|-----------|---------------|-----------------------|--------------------------|-------------------------|----------------------------------------------------|
| RESULTS FOR 2022-2023 |               |           |               | RESULTS FOR 2022-2023 |                          |                         |                                                    |
| QUARTER               | NEW CLUB GOAL | NEW CLUBS | DROPPED CLUBS | QUARTER               | EMBER GROWTH NET<br>GOAL | MEMBER GROWTH<br>ACTUAL | DROPPED MEMBERS<br>ACTUAL (including<br>transfers) |
| JULY/AUG/SEPT         | - 45          | 0         | 3             | JULY/AUG/SEPT         | 235                      | 343                     | 359                                                |
| OCT/NOV/DEC           | 48            | 2         | 4             | OCT/NOV/DEC           | 175                      | 390                     | 209                                                |
| JAN/FEB/MAR           | 21            | 0         | 0             | JAN/FEB/MAR           | 210                      | 0                       | 0                                                  |
| APR/MAY/JUNE          | 33            | 0         | 0             | APR/MAY/JUNE          | 160                      | 0                       | 0                                                  |